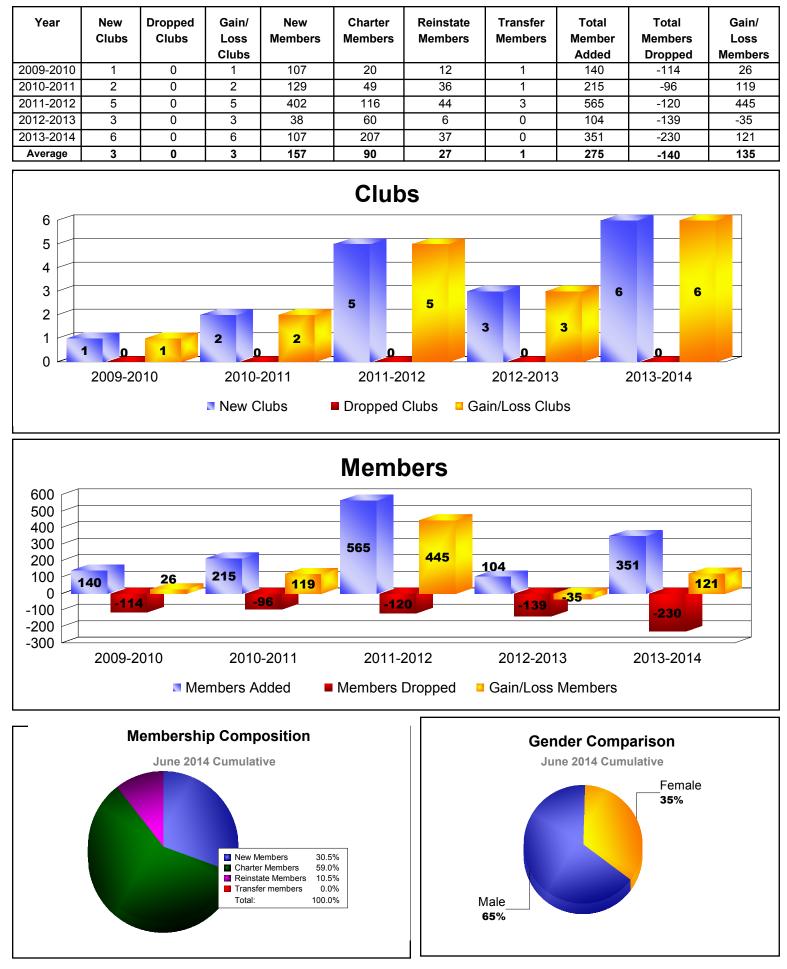

## District 322C2



| Year      | New<br>Clubs | Dropped<br>Clubs | Gain/<br>Loss<br>Clubs | New<br>Members | Charter<br>Members | Reinstate<br>Members | Transfer<br>Members | Total<br>Member<br>Added | Total<br>Members<br>Dropped | Gain/<br>Loss<br>Members |
|-----------|--------------|------------------|------------------------|----------------|--------------------|----------------------|---------------------|--------------------------|-----------------------------|--------------------------|
| 2009-2010 | 2            | -11              | -9                     | 2              | 41                 | 3                    | 0                   | 46                       | -260                        | -214                     |
| 2010-2011 | 3            | -4               | -1                     | 0