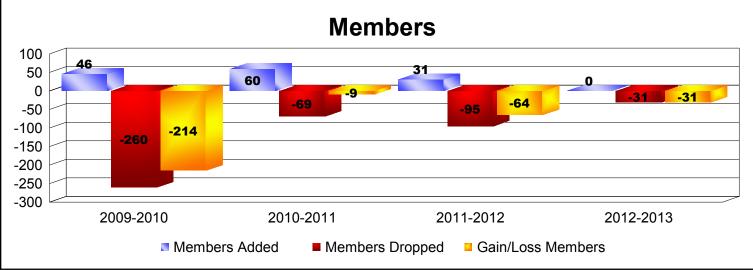

## District 322C2

| Year      | New<br>Clubs | Dropped<br>Clubs | Gain/<br>Loss<br>Clubs | New<br>Members | Charter<br>Members | Reinstate<br>Members | Transfer<br>Members | Total<br>Member<br>Added | Total<br>Members<br>Dropped | Gain/<br>Loss<br>Members |
|-----------|--------------|------------------|------------------------|----------------|--------------------|----------------------|---------------------|--------------------------|-----------------------------|--------------------------|
| 2009-2010 | 2            | -11              | -9                     | 2              | 41                 | 3                    | 0                   | 46                       | -260                        | -214                     |
| 2010-2011 | 3            | -4               | -1                     | 0              | 60                 | 0                    | 0                   | 60                       | -69                         | -9                       |
| 2011-2012 | 1            | -4               | -3                     | 0              | 20                 | 11                   | 0                   | 31                       | -95                         | -64                      |
| 2012-2013 | 0            | -2               | -2                     | 0              | 0                  | 0                    | 0                   | 0                        | -31                         | -31                      |
| Average   | 2            | -5               | -4                     | 1              | 30                 | 4                    | 0                   | 34                       | -114                        | -80                      |