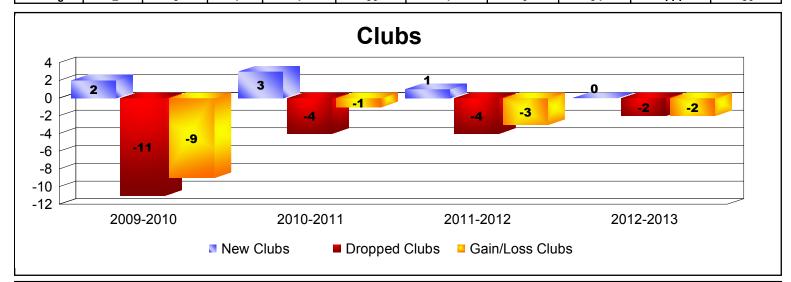

## District 322C2

| Year      | New<br>Clubs | Dropped<br>Clubs | Gain/<br>Loss<br>Clubs | New<br>Members | Charter<br>Members | Reinstate<br>Members | Transfer<br>Members | Total<br>Member<br>Added | Total<br>Members<br>Dropped | Gain/<br>Loss<br>Members |
|-----------|--------------|------------------|------------------------|----------------|--------------------|----------------------|---------------------|--------------------------|-----------------------------|--------------------------|
| 2009-2010 | 2            | -11              | -9                     | 2              | 41                 | 3                    | 0                   | 46                       | -260                        | -214                     |
| 2010-2011 | 3            | -4               | -1                     | 0              | 60                 | 0                    | 0                   | 60                       | -69                         | -9                       |
| 2011-2012 | 1            | -4               | -3                     | 0              | 20                 | 11                   | 0                   | 31                       | -95                         | -64                      |
| 2012-2013 | 0            | -2               | -2                     | 0              | 0                  | 0                    | 0                   | 0                        | -31                         | -31                      |
| Average   | 2            | -5               | -4                     | 1              | 30                 | 4                    | 0                   | 34                       | -114                        | -80                      |